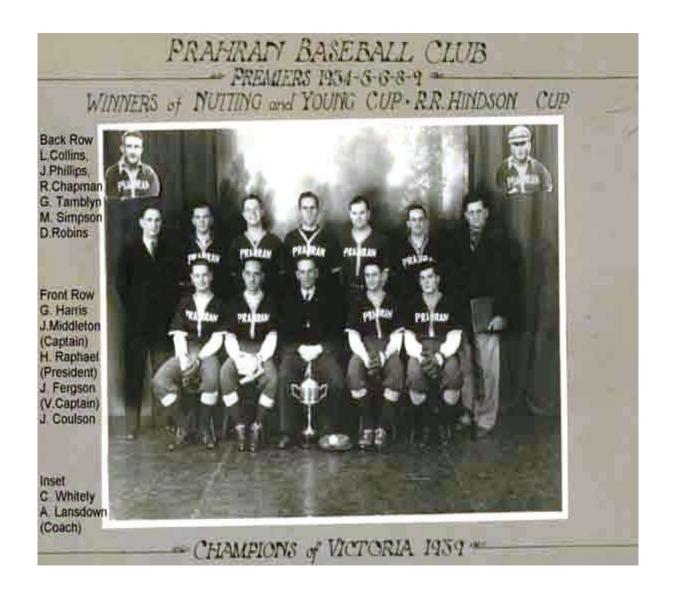

## 1939 VICTORIAN MAJOR CHAMPIONS

## Metropolitan's Second Baseball Title

The Metropolitan Division wen its second Victorian major baseball championship when Prahran defeated Carlton at Dandenong on Saturday. Once again the League batters succumbed to a pitcher who knew how to curve the ball. Prahran's pitcher, Jack Middleton, fooled the patters with slow outcurves and "gravity-drops," as did Charlie Scott in Brunswick's memorable victory over Fitzroy two years ago.

BASEBALL fans who travelled to and maybe, taking the opposition to Dandenong for the State title match chiraply in the early state.

BASEBALL fans who travelled to bandenong for the State title match saw the unusual spectacle of a League premier team playing second fiddle in a build of Victoria's best basebailers. The Metropolitan premier's leader Jack Ferguson, called the tune all day wielding a deleterious baton to the entire discomfiture of the Bines.

Ferguson, catening batting and control sakes being batting and control sakes by Prahma. The Middleton-Ferguson battery of mistakes. All the Blues errors were costly being fully capitalised by Prahma. The Middleton-Ferguson battery signals worked smoothly keeping. Cariton flued to the bases, and the Prahma principler's control of slow outcurves had batters guessing all day. There may be luttle in Middleton's pitching to deceive good batters, but at least he knows that an outcurve should be pitched flow and outside, and has the control to execute his desires.